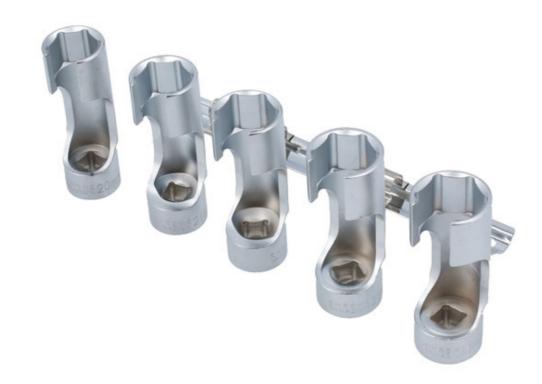

## Difficult Access Socket Set 3/8"D 5pc

A set of five difficult access 3/8"D window sockets in a useful range of sizes from 20mm to 24mm. These deep sockets feature a cut-away section to allow access to pipe connectors and wired sensor units. A professional quality set manufactured from satin finish chrome vanadium and supplied on a metal socket rail for easy storage.

## **Additional Information**

- 3/8"D sockets, sizes: 20, 21, 22, 23 & 24mm.
- · Length: 80mm.
- Ideal for use in difficult access applications, including: loosening diesel injection pipes and wired sensors found on commercial vehicles (Note: not lambda).
- · Manufactured from chrome vanadium & supplied on a socket rail.
- Alternative sizes of 3/8"D difficult access sockets available, Part No. 8384 (12pc), 4984 (6pc) & 7601 (8pc).