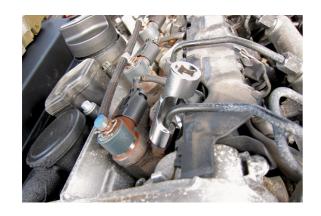

## **Additional Information**

- 3/8"D sockets, sizes: 20, 21, 22, 23 & 24mm.
- · Length: 80mm.
- Ideal for use in difficult access applications, including: loosening diesel injection pipes and wired sensors found on commercial vehicles (Note: not lambda).
- · Manufactured from chrome vanadium & supplied on a socket rail.
- Alternative sizes of 3/8"D difficult access sockets available, Part No. 8384 (12pc), 4984 (6pc) & 7601 (8pc).