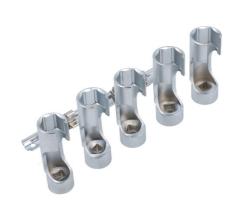

## Difficult Access Socket Set 3/8"D 5pc

A set of five difficult access 3/8"D window sockets in a useful range of sizes from 20mm to 24mm. These deep sockets feature a cut-away section to allow access to pipe connectors and wired sensor units. A professional quality set manufactured from satin finish chrome vanadium and supplied on a metal socket rail for easy storage.

## **Additional Information**

- 3/8"D sockets, sizes: 20, 21, 22, 23 & 24mm.
- · Length: 80mm.
- Ideal for use in difficult access applications, including: loosening diesel injection pipes and wired sensors found on commercial vehicles (Note: not lambda).
- · Manufactured from chrome vanadium & supplied on a socket rail.
- Alternative sizes of 3/8"D difficult access sockets available, Part No. 8384 (12pc), 4984 (6pc) & 7601 (8pc).