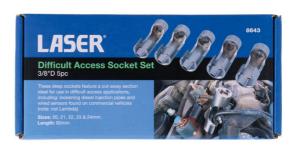

## Difficult Access Socket Set 3/8"D 5pc

A set of five difficult access 3/8"D window sockets in a useful range of sizes from 20mm to 24mm. These deep sockets feature a cut-away section to allow access to pipe connectors and wired sensor units. A professional quality set manufactured from satin finish chrome vanadium and supplied on a metal socket rail for easy storage.

## **Additional Information**

- 3/8"D sockets, sizes: 20, 21, 22, 23 & 24mm.
- · Length: 80mm.
- Ideal for use in difficult access applications, including: loosening diesel injection pipes and wired sensors found on commercial vehicles (Note: not lambda).
- · Manufactured from chrome vanadium & supplied on a socket rail.
- Alternative sizes of 3/8"D difficult access sockets available, Part No. 8384 (12pc), 4984 (6pc) & 7601 (8pc).